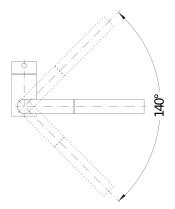

## **Product Features**

- Insulated pull-out handspray with dual selectable patterns
- 160° swivel for optimal range of motion
- Solid brass construction
- Ceramic disc cartridge
- 1.5 GPM (Gallons Per Minute) flow rate