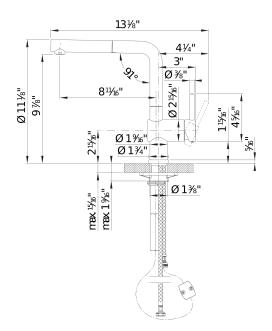

## **Product Features**

- Insulated pull-out handspray with dual selectable patterns
- 160° swivel for optimal range of motion
- Solid brass construction
- Ceramic disc cartridge
- 1.5 GPM (Gallons Per Minute) flow rate