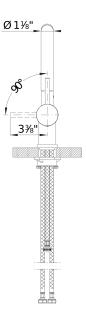

## **Product Features**

- Insulated pull-out handspray with dual selectable patterns
- 160° swivel for optimal range of motion
- Solid brass construction
- Ceramic disc cartridge
- 1.5 GPM (Gallons Per Minute) flow rate