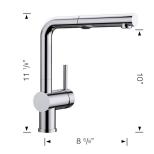

## **Product Features**

- Insulated pull-out handspray with dual selectable patterns
- 160° swivel for optimal range of motion
- Solid brass construction
- Ceramic disc cartridge
- 1.5 GPM (Gallons Per Minute) flow rate